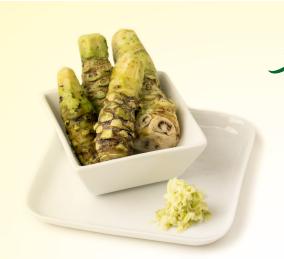

## Piquant and Pungent Wasabi from the Land of the Rising Sun

Wasabi has been a part of Japanese life and cuisine since the 10th century and is one of the most widely recognized Japanese condiments in the world.

| A-CODE  | Description                                                     | PACK SIZE  |
|---------|-----------------------------------------------------------------|------------|
| 2469483 | Wasabi, Root Grated All Natural, Frozen                         | 15/7 OZ    |
| 8550565 | Wasabi, Root Pickled Chopped and Marinated In Soy Sauce, Frozen | 40/3.5 OZ  |
| 9053706 | Wasabi, Root Grated All Natural, Hot and Spicy Packets, Frozen  | 500/.15 OZ |
| 9340520 | Wasabi, Paste, Sharp, Spicy Flavor, Pouch Pack, Frozen          | 17.6 OZ    |
| 4068857 | Wasabi, Root Whole Tender No Heal, Grate and Serve, IQF Frozen  | 1.1 LB     |